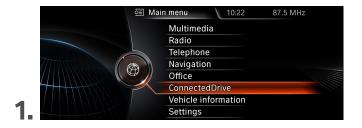

## HOW TO USE THE SERVICE INTERNET.

Select 'ConnectedDrive' in the main menu.

Click 'Internet' in the Connected Drive menu.

The following functions can be selected in the navigation bar on the left:

Restore page