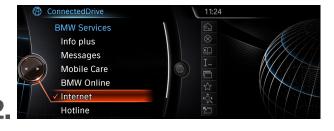

## HOW TO USE THE SERVICE INTERNET.

Select 'ConnectedDrive' in the main menu.

Click 'Internet' in the Connected Drive menu.

The following functions can be selected in the navigation bar on the left:

Restore page