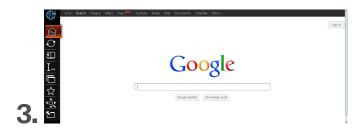

## HOW TO USE THE SERVICE INTERNET.

Select 'ConnectedDrive' in the main menu.

Click 'Internet' in the Connected Drive menu.

The following functions can be selected in the navigation bar on the left:

Restore page

- Definition of favourites
- Direct URL entry
- Zoom function
- Open multiple tabs

**Please note:** For safety reasons, the service Internet is only available up to a speed of 4 km/h.